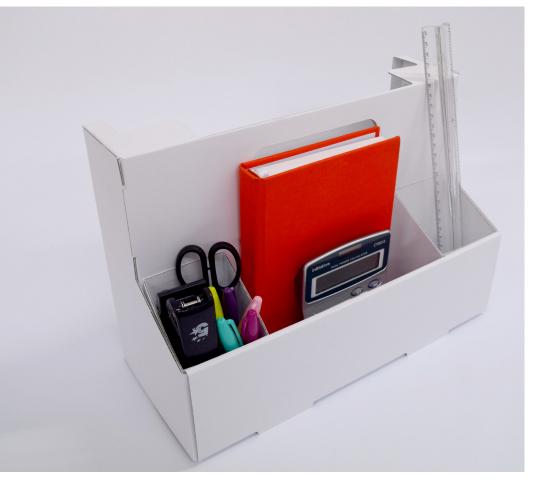

## Organised portable storage for the agile worker

The LOCKERBOX eco is a portable storage unit that is ideal for agile employees who work at 'hot desks'. The LOCKERBOX eco is designed to store essential items used by office workers and is readily and effortlessly moved from locker to hot desk to provide flexibility that is essential for agile workers.

## Facts

- (H)255mm x (D)165mm x (W)365mm
- Made with recyclable premium single wall corrugated cardboard
- · Practical and lightweight
- Designed to take your everyday desk accessories
- Can be used in conjunction with the N-ZED and B-ZED locker organisers
- · Minimum order is 9 units
- Available in any colour as long as it's white