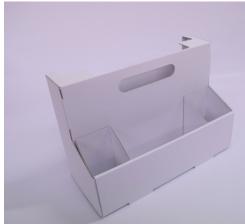

## Organised portable storage for the agile worker

The LOCKERBOX eco is a portable storage unit that is ideal for agile employees who work at 'hot desks'. The LOCKERBOX eco is designed to store essential items used by office workers and is readily and effortlessly moved from locker to hot desk to provide flexibility that is essential for agile workers.

## Facts

- (H)255mm x (D)165mm x (W)365mm
- Made with recyclable premium single wall corrugated cardboard
- · Practical and lightweight
- Designed to take your everyday desk accessories
- Can be used in conjunction with the N-ZED and B-ZED locker organisers
- · Minimum order is 9 units
- Available in any colour as long as it's white