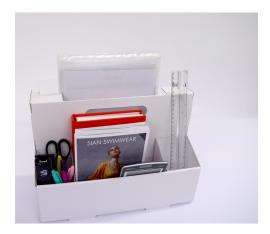

## Organised portable storage for the agile worker

The LOCKERBOX eco is a portable storage unit that is ideal for agile employees who work at 'hot desks'. The LOCKERBOX eco is designed to store essential items used by office workers and is readily and effortlessly moved from locker to hot desk to provide flexibility that is essential for agile workers.

## Facts

- (H)255mm x (D)165mm x (W)365mm
- Made with recyclable premium single wall corrugated cardboard
- · Practical and lightweight
- Designed to take your everyday desk accessories
- Can be used in conjunction with the N-ZED and B-ZED locker organisers
- · Minimum order is 9 units
- Available in any colour as long as it's white