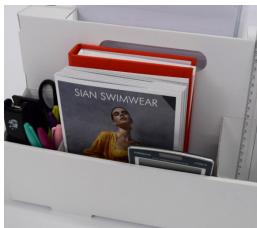

## Organised portable storage for the agile worker

The LOCKERBOX eco is a portable storage unit that is ideal for agile employees who work at 'hot desks'. The LOCKERBOX eco is designed to store essential items used by office workers and is readily and effortlessly moved from locker to hot desk to provide flexibility that is essential for agile workers.

## Facts

- (H)255mm x (D)165mm x (W)365mm
- Made with recyclable premium single wall corrugated cardboard
- · Practical and lightweight
- Designed to take your everyday desk accessories
- Can be used in conjunction with the N-ZED and B-ZED locker organisers
- · Minimum order is 9 units
- Available in any colour as long as it's white