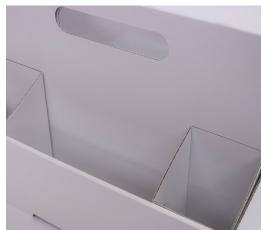

## Organised portable storage for the agile worker

The LOCKERBOX eco is a portable storage unit that is ideal for agile employees who work at 'hot desks'. The LOCKERBOX eco is designed to store essential items used by office workers and is readily and effortlessly moved from locker to hot desk to provide flexibility that is essential for agile workers.

## Facts

- (H)255mm x (D)165mm x (W)365mm
- Made with recyclable premium single wall corrugated cardboard
- · Practical and lightweight
- Designed to take your everyday desk accessories
- Can be used in conjunction with the N-ZED and B-ZED locker organisers
- · Minimum order is 9 units
- Available in any colour as long as it's white